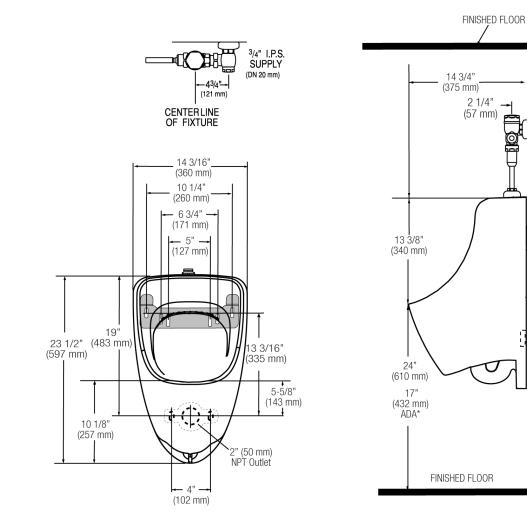

#### DETAILS

- Flush Volume: 0.125 gpf (0.5 Lpf)
- Nominal Dimensions: 14 <sup>3</sup>/<sub>4</sub>" × 14 187/1000" × 23 <sup>1</sup>/<sub>2</sub>" (375 × 360 × 597mm)

## NOTES

All information contained within this document subject to change without notice.

Ô

11 1/2"

(292 mm)

11 5/8" (295 mm)

18 3/8" (467 mm)

11 3/8"

(289 mm)

ADA

19"

(483 mm)

Outlet

## **ROUGH-IN**

Sloan 10500 Seymour Ave, Franklin Park, IL 60131 Phone: 800.982.5839 • Fax: 800.447.8329 • sloan.com